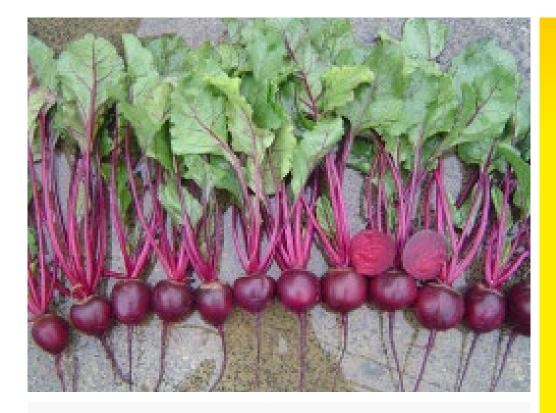

## Beetroot

Yellow Pods

- Smooth dark red beet with attractive shape
- Small tap root
- Medium sized tops suitable for bunching
- Very good bolt tolerance
- Good internal colour with little zoning